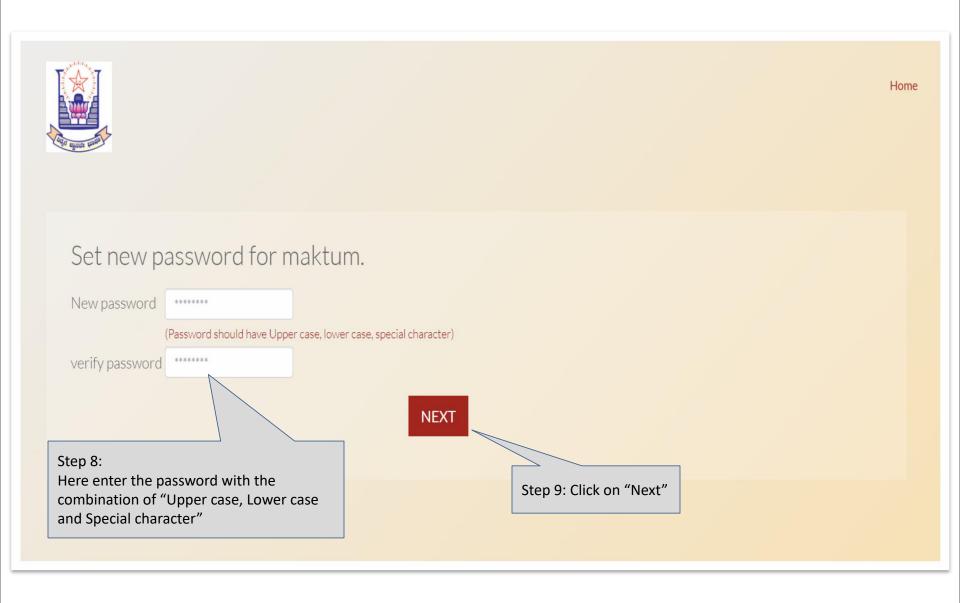

aya Nagar, Cantonment, Ballari, Karnataka 583104

We are here to help. Please send your issue or query to rymec@contineo.in

App code:

#### Please note:

If the password is blocked/forgot/change - kindly use the "forgot password" link as shown on the login page.

You will be getting OTP to the mobile number/email id which is updated in the system, and the same password will be updated for all the older instances for the same user Name.



### **Forgot Password**



### **Mobile Number verification Page**



### **Update the Received OTP**



Home

## OTP sent to 9014438725 and mskunnur@contineo.in

Please enter 6 digit OTP XXXXXX Step 6:
Enter the OTP which you have received

Wait for few minutes in case of slow network, You can resent OTP in 258 seconds.



#### **Password Reset Page**



#### **Password Reset Page**



### RAO BAHADUR Y. MAHABALESWARAPPA ENGINEERING COLLEGE

Vijaya Nagar, Cantonment, Ballari, Karnataka 583104

We are here to help. Please send your issue or query to rymec@contineo.in App code:

#### Please note:

After reset, the password message display as password updated



Password updated

Step 10: Enter the

Enter the Username and

New password

User Name

Password

Forgot Password

Login