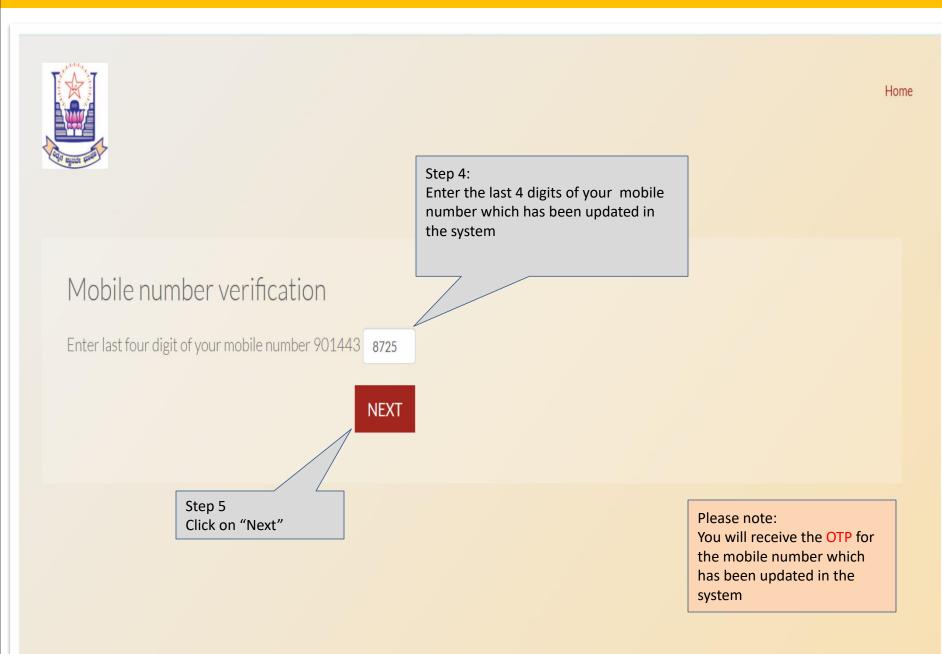

### **Mobile Number verification Page**

#### Please note:

If the password is blocked/forgot/change - kindly use the "forgot password" link as shown on the login page.

You will be getting OTP to the mobile number/email id which is updated in the system, and the same password will be updated for all the older instances for the same user Name.