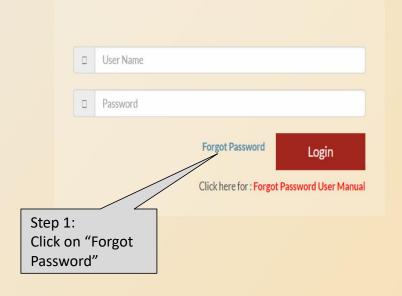

# **Forgot Password User Manual**

#### **Login Page**



#### RAO BAHADUR Y. MAHABALESWARAPPA ENGINEERING COLLEGE

Vijaya Nagar, Cantonment, Ballari, Karnataka 583104

We are here to help. Please send your issue or query to rymec@contineo.in

App code:

#### Please note:

If the password is blocked/forgot/change - kindly use the "forgot password" link as shown on the login page.

You will be getting OTP to the mobile number/email id which is updated in the system, and the same password will be updated for all the older instances for the same user Name.



### **Forgot Password**



### **Mobile Number verification Page**



### **Update the Received OTP**



Home

## OTP sent to 9014438725 and mskunnur@contineo.in

Please enter 6 digit OTP XXXXXX Step 6:
Enter the OTP which you have received

Wait for few minutes in case of slow network, You can resent OTP in 258 seconds.



#### **Password Reset Page**



#### **Password Reset Page**



### RAO BAHADUR Y. MAHABALESWARAPPA ENGINEERING COLLEGE

Vijaya Nagar, Cantonment, Ballari, Karnataka 583104

We are here to help. Please send your issue or query to rymec@contineo.in App code:

#### Please note:

After reset, the password message display as password updated



Password updated

Step 10: Enter the

Enter the Username and

New password

User Name

Password

Forgot Password

Login