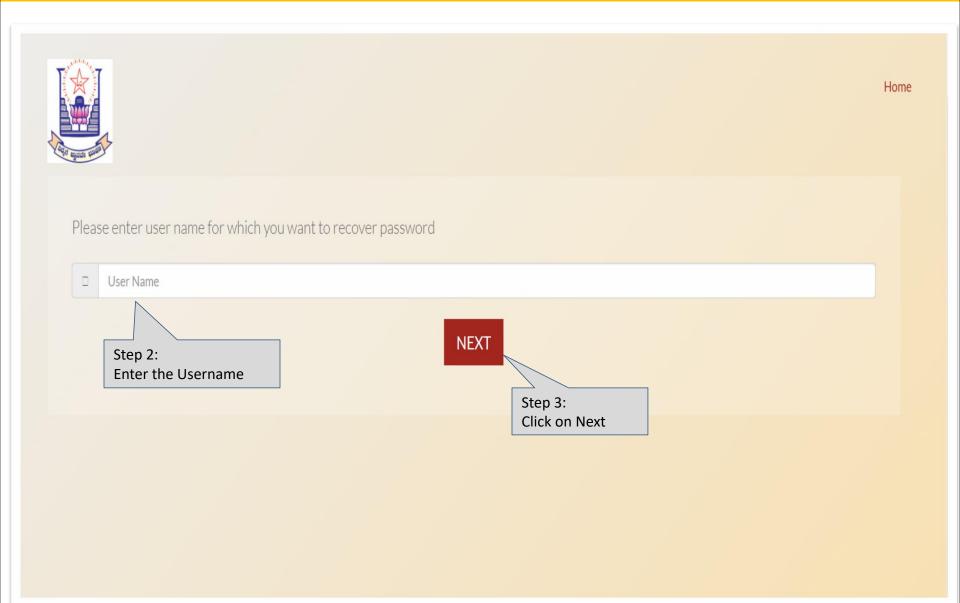

# **Forgot Password User Manual**

#### **Login Page**



#### RAO BAHADUR Y. MAHABALESWARAPPA ENGINEERING COLLEGE

Vijaya Nagar, Cantonment, Ballari, Karnataka 583104

We are here to help. Please send your issue or query to rymec@contineo.in

App code:

#### Please note:

If the password is blocked/forgot/change - kindly use the "forgot password" link as shown on the login page.

You will be getting OTP to the mobile number/email id which is updated in the system, and the same password will be updated for all the older instances for the same user Name.



### **Forgot Password**



### **Mobile Number verification Page**



### **Update the Received OTP**



Home

## OTP sent to 9014438725 and mskunnur@contineo.in

Please enter 6 digit OTP XXXXXX Step 6:
Enter the OTP which you have received

Wait for few minutes in case of slow network, You can resent OTP in 258 seconds.



#### **Password Reset Page**



#### **Password Reset Page**



### RAO BAHADUR Y. MAHABALESWARAPPA ENGINEERING COLLEGE

Vijaya Nagar, Cantonment, Ballari, Karnataka 583104

We are here to help. Please send your issue or query to rymec@contineo.in App code:

#### Please note:

After reset, the password message display as password updated



Password updated

Step 10: Enter the

Enter the Username and

New password

User Name

Password

Forgot Password

Login